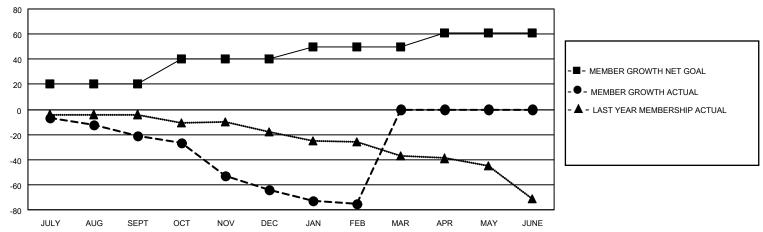

## GOALS AND ACTUAL MEMBERS CUMULATIVE

| DROPPED CLUBS: 3           |    | 11 CLUBS OF 56 ADDED 1 OR MORE | GENDER DISTRIBUTION             |                |     |
|----------------------------|----|--------------------------------|---------------------------------|----------------|-----|
|                            |    | NEW MEMBERS                    | MALE                            | 1,189 (79.59%) |     |
|                            |    |                                | FEMALE                          | 305 (20.41%)   |     |
| DROPPED MEMBERS            |    |                                |                                 |                |     |
| DECEASED                   | 20 | CLICK HERE FOR CUMULATIVE      | TOTAL FAMILY UNIT MEMBERS       |                | 250 |
| CLUB CANCELLED 10 OTHER 65 |    | MEMBERSHIP DATA                |                                 |                |     |
|                            |    |                                | FAMILY MEMBERS PAYING HALF DUES |                | 128 |
| TOTAL                      | 95 |                                | DOES                            |                |     |